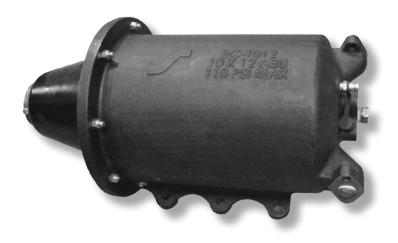

## **BODY MOUNTED BRAKE CYLINDER**

An air driven piston that applies the brake on a railcar when actuated Piston Dimensions: 10" Diameter with 12" of Travel

PART # BC-1012

equivalent to Wabtec Part #: 666995 / 667056

## Features:

- Tested and approved per AAR S-4004 specification
- Fits all car types, except some intermodal and autorack cars
- Three input ports for installation with any orientation
- Built-in brake cylinder test fitting

## Benefits:

- Test fitting included for brake cylinder pressure testing
- One part number for all applications

Customer Service
Phone: (800)792-0500 Fax: (800)378-7286

customerservice@stratoinc.com 100 New England Avenue, Piscataway, NJ 08854