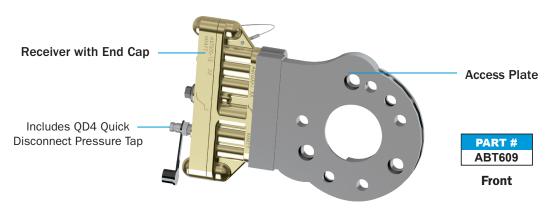

## 4-PORT RECEIVER & ACCESS PLATE ASSEMBLIES

For installation between control valve pipe brackets\* without a built-in receiver mounting pad and service portion. Used with an automated single car test device to perform single car air brake testing.

## Available in 5 configurations.

PART # ABT606-15

Bottom 15°

PART # ABT606-45

Bottom 45°

PART # ABT612-0

**Top 0°**with QD4 Quick
Disconnect Pressure Tap

PART # ABT612-90

**Top 90°**with QD4 Quick
Disconnect Pressure Tap

## **Includes Installation Hardware:**

Gaskets

Strainer Nut

Strainer