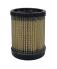

Customer Service: 800-792-0500 | Fax: 800-378-7288 | customerservice@stratoinc.com

## 4-PORT RECEIVER & ACCESS PLATE ASSEMBLIES

For installation between control valve pipe brackets\* without a built-in receiver mounting pad and service portion. Used with an automated single car test device to perform single car air brake testing.

\*For use on Standard Pipe Brackets only

## Available in 5 configurations.





PART # ABT606-15

Bottom 15°



PART # ABT606-45

Bottom 45°



PART # ABT612-0

**Top 0°**with QD4 Quick
Disconnect Pressure Tap



PART # ABT612-90

**Top 90°**with QD4 Quick
Disconnect Pressure Tap

## **Includes Installation Hardware:**



Gaskets



Strainer Nut



Strainer