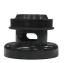

## Available in 5 configurations.

PART # ABT606-15

Bottom 15°

PART # ABT606-45

Bottom 45°

PART # ABT612-0

**Top 0°**with QD4 Quick
Disconnect Pressure Tap

PART # ABT612-90

**Top 90°**with QD4 Quick
Disconnect Pressure Tap