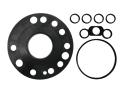

Customer Service: 800-792-0500 | Fax: 800-378-7288 | customerservice@stratoinc.com

## 4-PORT RECEIVER & ACCESS PLATE ASSEMBLIES

For installation between control valve pipe brackets\* without a built-in receiver mounting pad and service portion. Used with an automated single car test device to perform single car air brake testing.

\*For use on Standard Pipe Brackets only

## Available in 5 configurations.





PART # ABT606-15

Bottom 15°



PART # ABT606-45

Bottom 45°



PART # ABT612-0

**Top 0°**with QD4 Quick
Disconnect Pressure Tap



PART # ABT612-90

**Top 90°**with QD4 Quick
Disconnect Pressure Tap

## **Includes Installation Hardware:**



Gaskets



Strainer Nut



Strainer