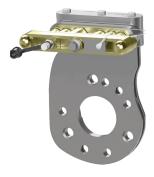

## 4-PORT RECEIVER & ACCESS PLATE ASSEMBLIES

For installation between control valve pipe brackets\* without a built-in receiver mounting pad and service portion. Used with an automated single car test device to perform single car air brake testing.

## Available in 5 configurations.

PART # ABT606-15

Bottom 15°

PART # ABT606-45

Bottom 45°

PART # ABT612-0

**Top 0°**with QD4 Quick
Disconnect Pressure Tap

PART # ABT612-90

**Top 90°**with QD4 Quick
Disconnect Pressure Tap