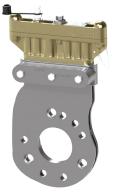

## 4-PORT RECEIVER & ACCESS PLATE ASSEMBLIES

For installation between control valve pipe brackets\* without a built-in receiver mounting pad and service portion. Used with an automated single car test device to perform single car air brake testing.

## Available in 5 configurations.

PART # ABT606-15

Bottom 15°

PART # ABT606-45

Bottom 45°

PART # ABT612-0

**Top 0°**with QD4 Quick
Disconnect Pressure Tap

PART # ABT612-90