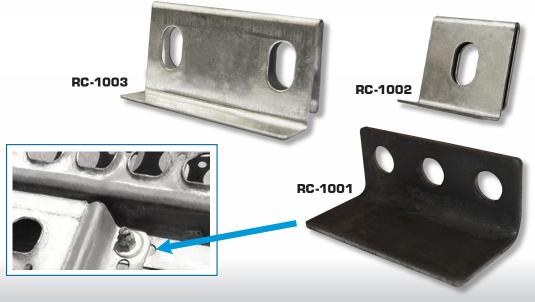

#### RC-1001

Three Mounting Holes

- 1-1/2" leg x 1-1/4" leg with mounting holes
- 3 holes 0.44 diameter
- High quality 0.132 thick low carbon steel

#### **RC-1002**

Single Mounting Slot

- 0.6" leg x 1-1/2" leg with 7/16" wide mounting slot
- High quality 19 gauge galvanized steel

#### **RC-1003**

**Double Mounting Slots** 

- 0.6" leg x 1-1/2" leg with two 7/16" wide mounting slots
- High quality 19 gauge galvanized steel